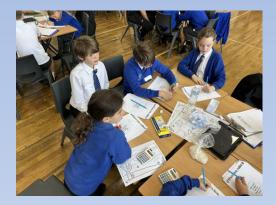

### **Geography Extravaganza!**

A group of children had a fantastic day at Paulet for a Geography extravaganza. They were discussing strategies to reduce water stress.

Thank you to Mrs Shum for volunteering to support us with this.