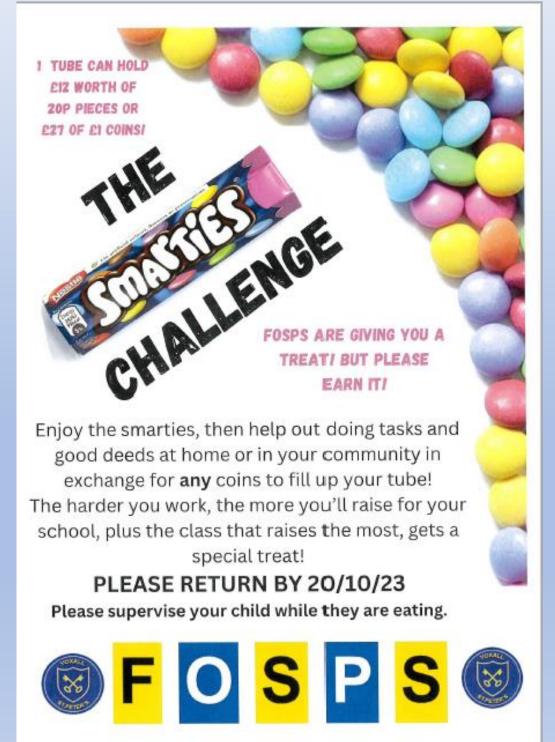

# WEEKLY NEWS

# Yoxall St Peter's

# <section-header><text><text><section-header><text><text><text><text>

Whitemoor Lakes Residential – Years 5&6 – Wednesday to Friday

### Derby Open Centre – Years 3 & 4 - Wednesday

### **Geography Extravaganza!**

A group of children had a fantastic day at Paulet for a Geography extravaganza. They were discussing strategies to reduce water stress.

Thank you to Mrs Shum for volunteering to support us with this.





## **Reminder.....Due In Next Week Please**



# **Dates for Diaries**

C

| Wednesday 18 <sup>th</sup> October – Friday 20 <sup>th</sup><br>October | Whitemoor Lakes (Year 5 & 6)                      |
|-------------------------------------------------------------------------|---------------------------------------------------|
| Wednesday 18 <sup>th</sup> October                                      | Trip to Open Centre Derby (Year 3 & 4)            |
| Monday 23 <sup>rd</sup> October                                         | FOSPS Pumpkin Competition                         |
| Thursday 26 <sup>th</sup> October                                       | Prehistoric Workshop – KS2                        |
| Friday 27th October                                                     | Inset day (School Closed)                         |
|