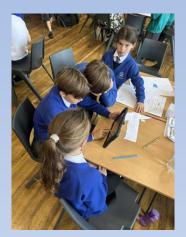

### **Geography Extravaganza!**

A group of children had a fantastic day at Paulet for a Geography extravaganza. They were discussing strategies to reduce water stress.

Thank you to Mrs Shum for volunteering to support us with this.